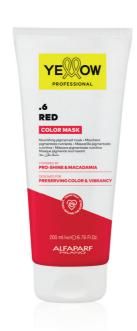

## **COLOR MASK**

The **Color Care** line is completed with **COLOR MASK**, nourishing pigmented masks. Quick and easy to use even at home, they revive color in a few minutes by enhancing the intensity and radiance of the color, extending its longevity between salon visits.