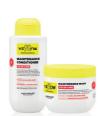

#### MAINTENANCE CONDITIONER

Size: 500 ml

A conditioner that nourishes and detangles fine and colored hair without weighing it down. Helps to preserve the color from oxidation and fading caused by washing and UV rays, prolonging the intensity of the tones\*.

#### MAINTENANCE MASK

Size: 300 ml - 500 ml

A mask that nourishes colored hair deep down and helps to preserve the color from oxidation and fading caused by washing and UV rays, prolonging the intensity of the tones\*.