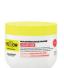

#### MAINTENANCE MASK

Size: 300 ml - 500 ml

A mask that nourishes colored hair deep down and helps to preserve the color from oxidation and fading caused by washing and UV rays, prolonging the intensity of the tones\*.