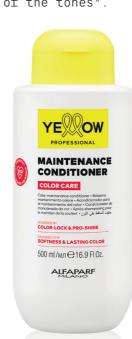

#### MAINTENANCE CONDITIONER

Size: 500 ml

A conditioner that nourishes and detangles fine and colored hair without weighing it down. Helps to preserve the color from oxidation and fading caused by washing and UV rays, prolonging the intensity of the tones\*.