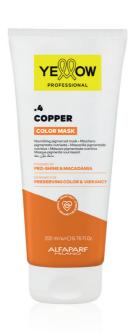

## **COLOR MASK**

The **Color Care** line is completed with **COLOR MASK**, nourishing pigmented masks. Quick and easy to use even at home, they revive color in a few minutes by enhancing the intensity and radiance of the color, extending its longevity between salon visits.