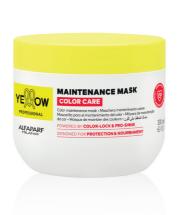

#### MAINTENANCE MASK

Size: 300 ml - 500 ml

A mask that nourishes colored hair deep down and helps to preserve the color from oxidation and fading caused by washing and UV rays, prolonging the intensity of the tones\*.