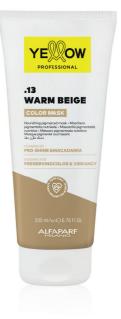

## **COLOR MASK**

The **Color Care** line is completed with **COLOR MASK**, nourishing pigmented masks. Quick and easy to use even at home, they revive color in a few minutes by enhancing the intensity and radiance of the color, extending its longevity between salon visits.