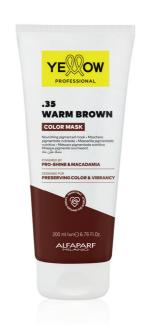

## **COLOR MASK**

The **Color Care** line is completed with **COLOR MASK**, nourishing pigmented masks. Quick and easy to use even at home, they revive color in a few minutes by enhancing the intensity and radiance of the color, extending its longevity between salon visits.