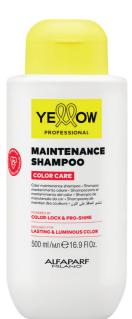

#### MAINTENANCE SHAMPOO

Size: 500 ml - 1000 ml

The ideal shampoo for colored hair. Helps to preserve color from oxidation and fading caused by washing and UV rays, prolonging the intensity of the tones\*.