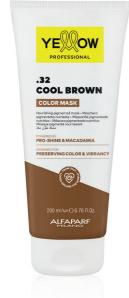

## **COLOR MASK**

The **Color Care** line is completed with **COLOR MASK**, nourishing pigmented masks. Quick and easy to use even at home, they revive color in a few minutes by enhancing the intensity and radiance of the color, extending its longevity between salon visits.