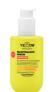

#### MAINTENANCE SERUM

Size: 150 ml

An ultra-lightweight serum that seals the cuticles and protects the cosmetic color from oxidation and fading caused by washing and UV rays, prolonging the intensity of the tones\*.

### 4. Does Maintenance Serum provide thermal protection?

Yes, Maintenance Serum protects when using heated tools, up to 230°C.