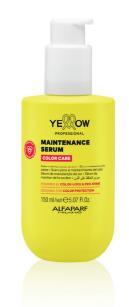

#### MAINTENANCE SERUM

Size: 150 ml

An ultra-lightweight serum that seals the cuticles and protects the cosmetic color from oxidation and fading caused by washing and UV rays, prolonging the intensity of the tones\*.