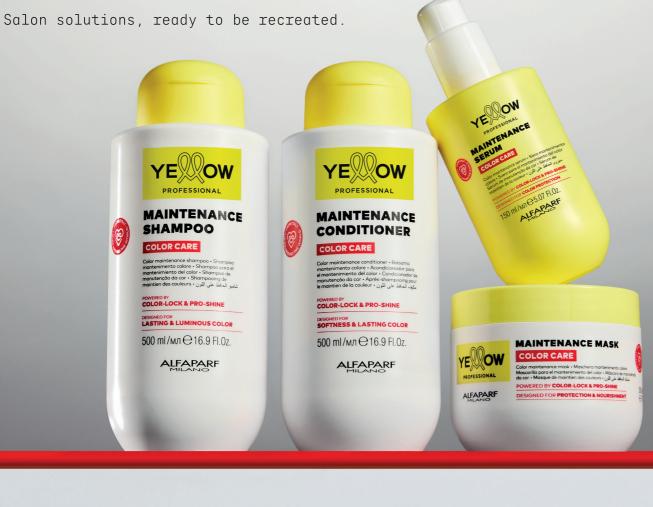

#### MAINTENANCE SHAMPOO

Size: 500 ml - 1000 ml

The ideal shampoo for colored hair. Helps to preserve color from oxidation and fading caused by washing and UV rays, prolonging the intensity of the tones\*.

#### MAINTENANCE CONDITIONER

Size: 500 ml

A conditioner that nourishes and detangles fine and colored hair without weighing it down. Helps to preserve the color from oxidation and fading caused by washing and UV rays, prolonging the intensity of the tones\*.

#### MAINTENANCE MASK

Size: 300 ml - 500 ml

A mask that nourishes colored hair deep down and helps to preserve the color from oxidation and fading caused by washing and UV rays, prolonging the intensity of the tones\*.

#### MAINTENANCE SERUM

Size: 150 ml

An ultra-lightweight serum that seals the cuticles and protects the cosmetic color from oxidation and fading caused by washing and UV rays, prolonging the intensity of the tones\*.